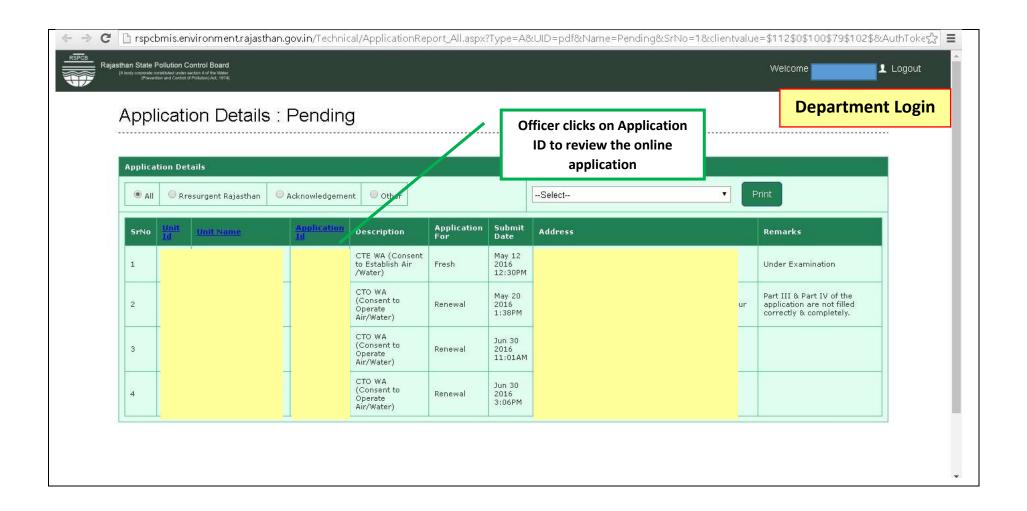

**Video User Guide :** <a href="http://swcs.rajasthan.gov.in/Tutorials.aspx">http://swcs.rajasthan.gov.in/Tutorials.aspx</a>

Screenshots of the entire process application approval process are provided below: