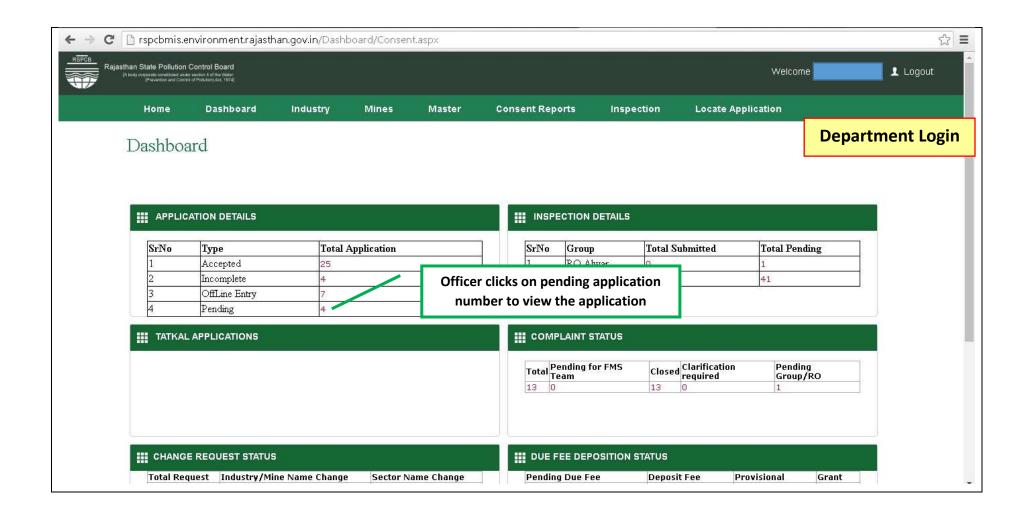

**Video User Guide :** <a href="http://swcs.rajasthan.gov.in/Tutorials.aspx">http://swcs.rajasthan.gov.in/Tutorials.aspx</a>

Screenshots of the entire process application approval process are provided below: