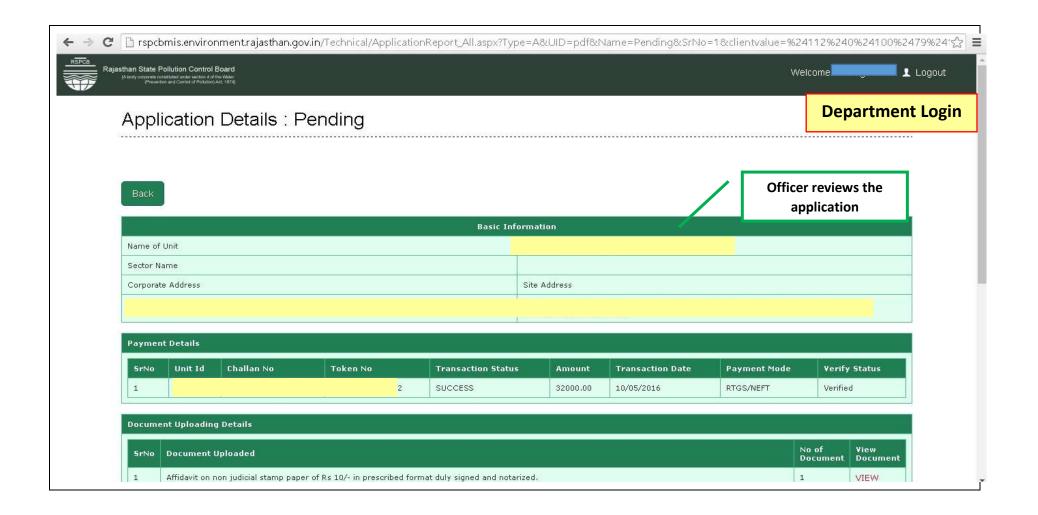

**Video User Guide :** <a href="http://swcs.rajasthan.gov.in/Tutorials.aspx">http://swcs.rajasthan.gov.in/Tutorials.aspx</a>

Screenshots of the entire process application approval process are provided below: