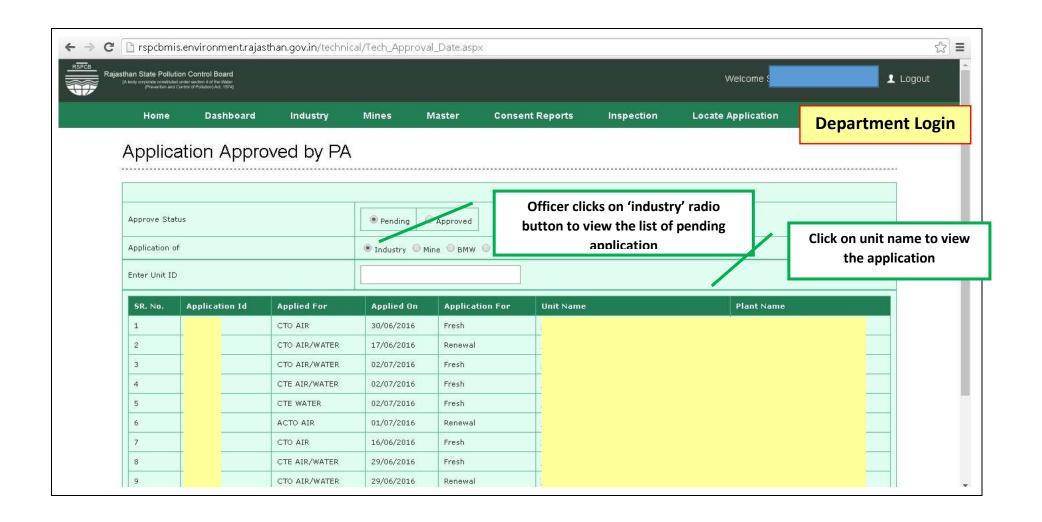

**Video User Guide :** <a href="http://swcs.rajasthan.gov.in/Tutorials.aspx">http://swcs.rajasthan.gov.in/Tutorials.aspx</a>

Screenshots of the entire process application approval process are provided below: