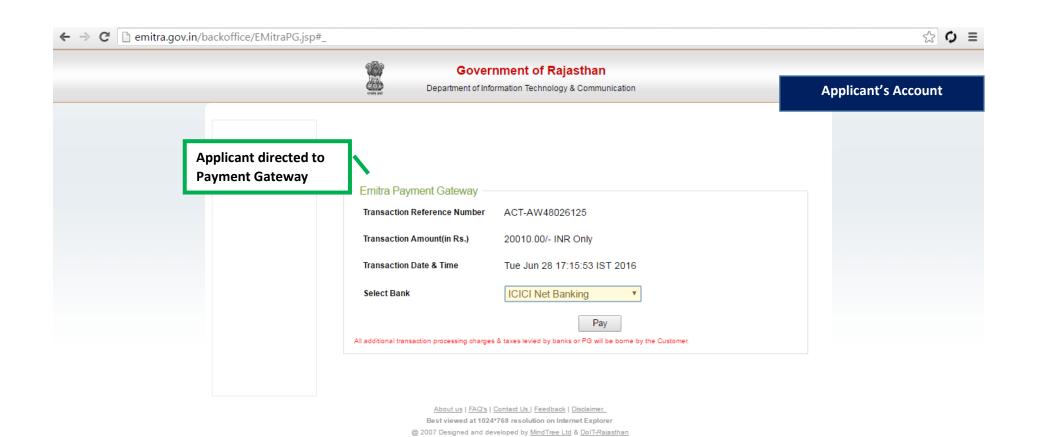

**Video User Guide :** <a href="http://swcs.rajasthan.gov.in/Tutorials.aspx">http://swcs.rajasthan.gov.in/Tutorials.aspx</a>

Screenshots of the entire process application approval process are provided below: