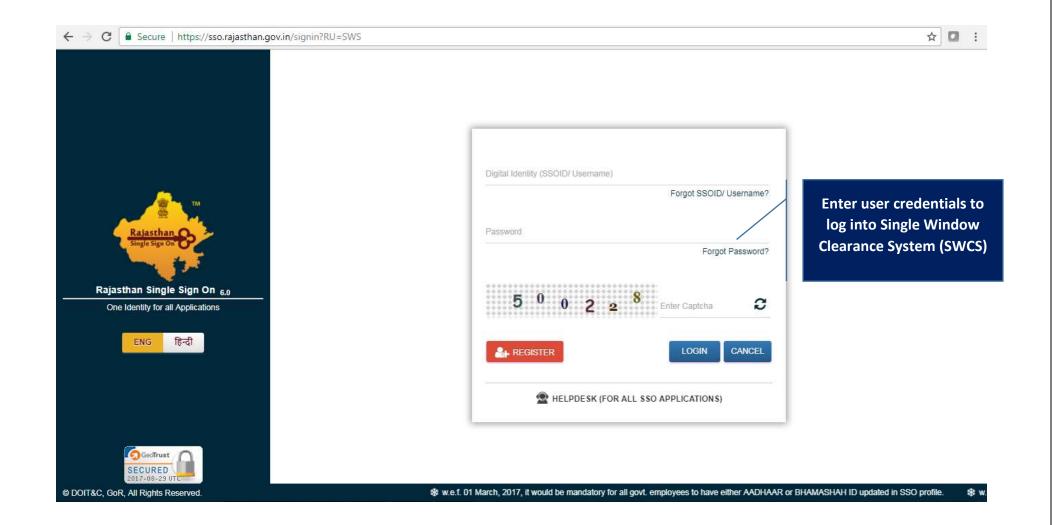

**Video User Guide :** <a href="http://swcs.rajasthan.gov.in/Tutorials.aspx">http://swcs.rajasthan.gov.in/Tutorials.aspx</a>

Screenshots of the entire process application approval process are provided below: