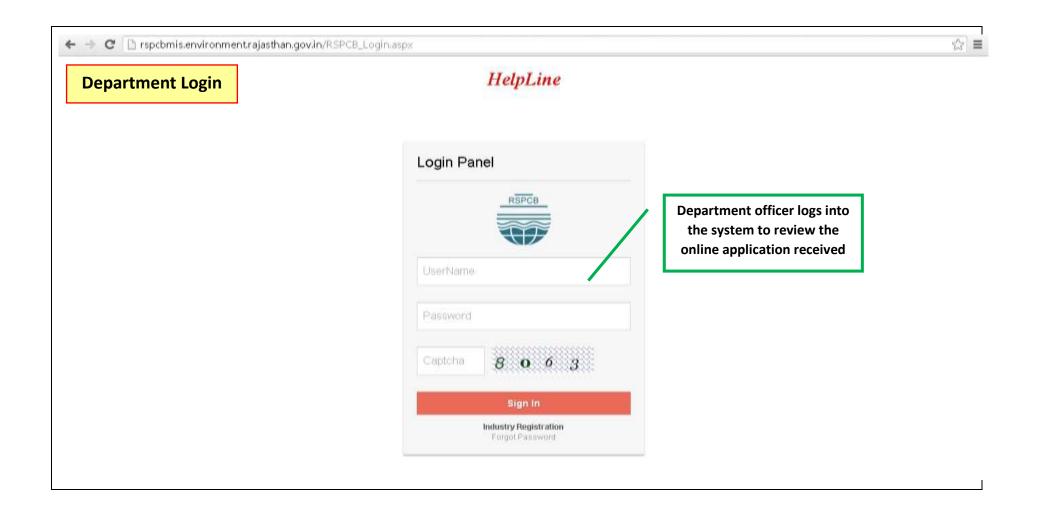

**Video User Guide :** <a href="http://swcs.rajasthan.gov.in/Tutorials.aspx">http://swcs.rajasthan.gov.in/Tutorials.aspx</a>

Screenshots of the entire process application approval process are provided below: