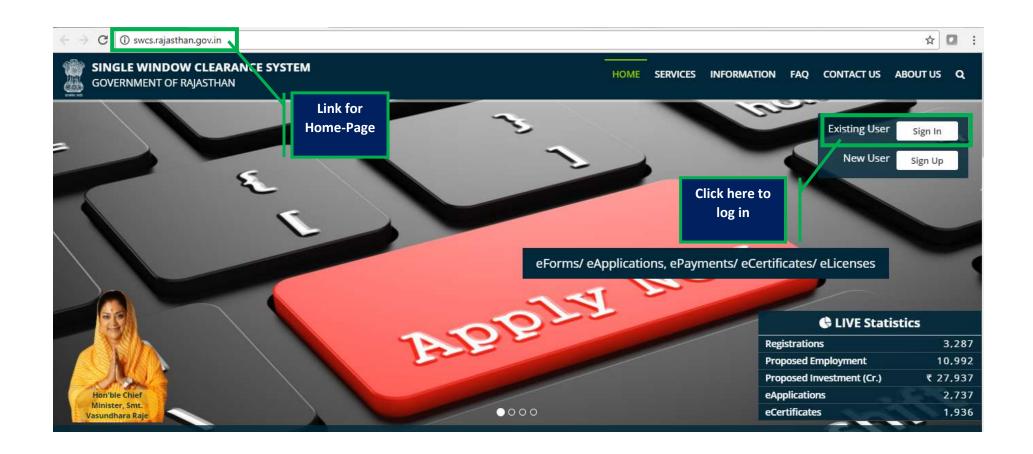

## **Government of Rajasthan**

'Consent to establish (under Water Act & Air Act)' is provided as a service through the online single window system

Rajasthan's advanced Single Window Clearance System (SWCS) allows online application, submission, payments, tracking of status, approvals and issuance of the certificate(s).

Common Information once provided in SWCS is populated in the respective form for which approval is applied. Only rest/additional fields are filled by the applicant, specific to the approval

Website : www.swcs.rajasthan.gov.in/

**Video User Guide :** <a href="http://swcs.rajasthan.gov.in/Tutorials.aspx">http://swcs.rajasthan.gov.in/Tutorials.aspx</a>

Screenshots of the entire process application approval process are provided below: