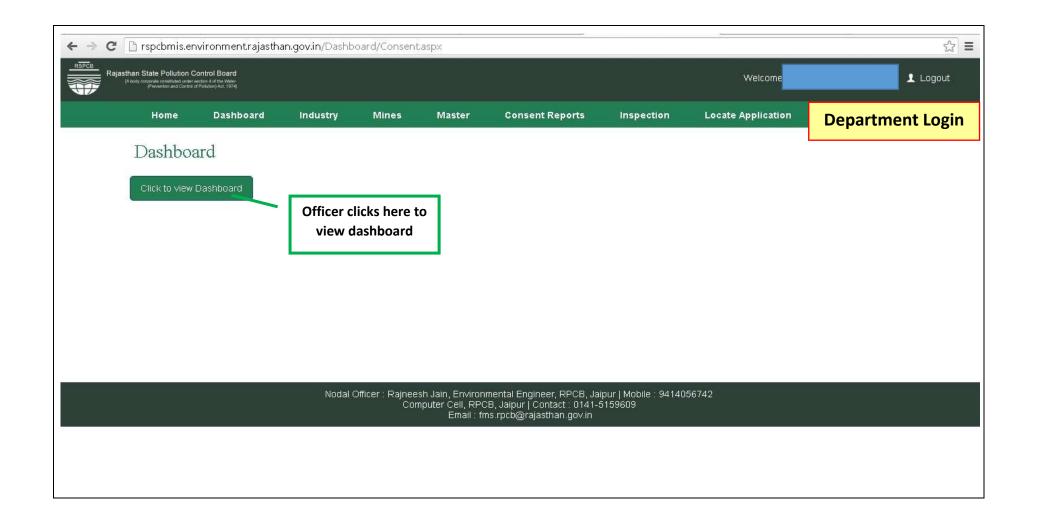

**Video User Guide :** <a href="http://swcs.rajasthan.gov.in/Tutorials.aspx">http://swcs.rajasthan.gov.in/Tutorials.aspx</a>

Screenshots of the entire process application approval process are provided below: