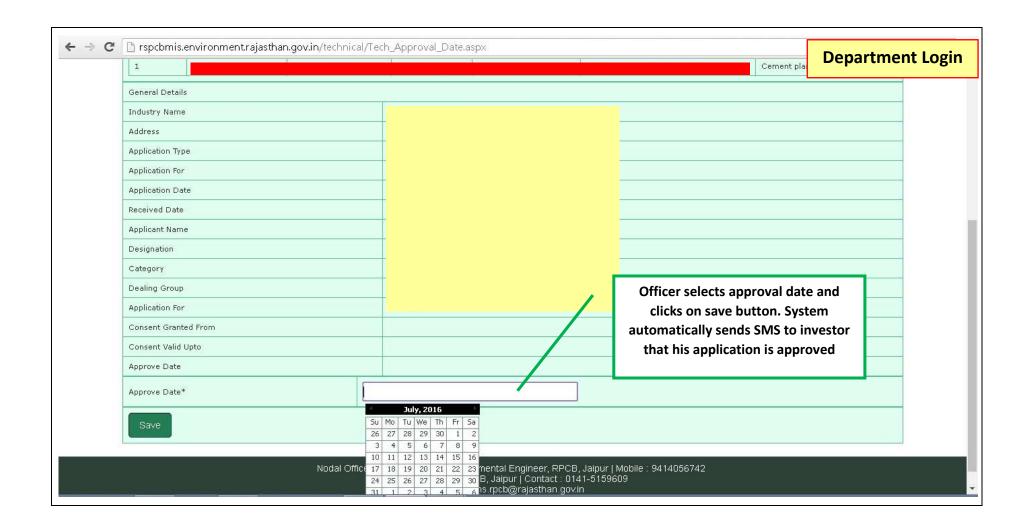

**Video User Guide :** <a href="http://swcs.rajasthan.gov.in/Tutorials.aspx">http://swcs.rajasthan.gov.in/Tutorials.aspx</a>

Screenshots of the entire process application approval process are provided below: