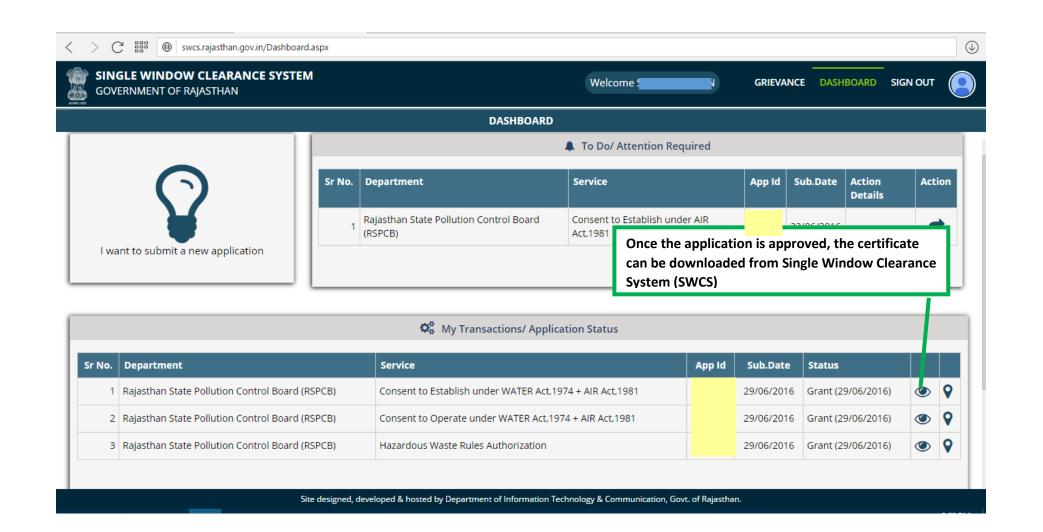

**Video User Guide :** <a href="http://swcs.rajasthan.gov.in/Tutorials.aspx">http://swcs.rajasthan.gov.in/Tutorials.aspx</a>

Screenshots of the entire process application approval process are provided below: