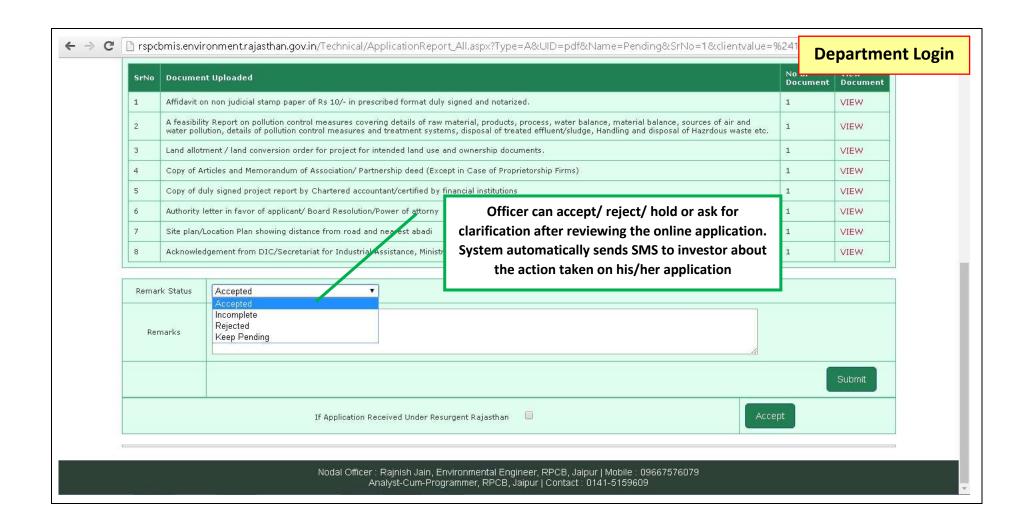

**Video User Guide :** <a href="http://swcs.rajasthan.gov.in/Tutorials.aspx">http://swcs.rajasthan.gov.in/Tutorials.aspx</a>

Screenshots of the entire process application approval process are provided below: