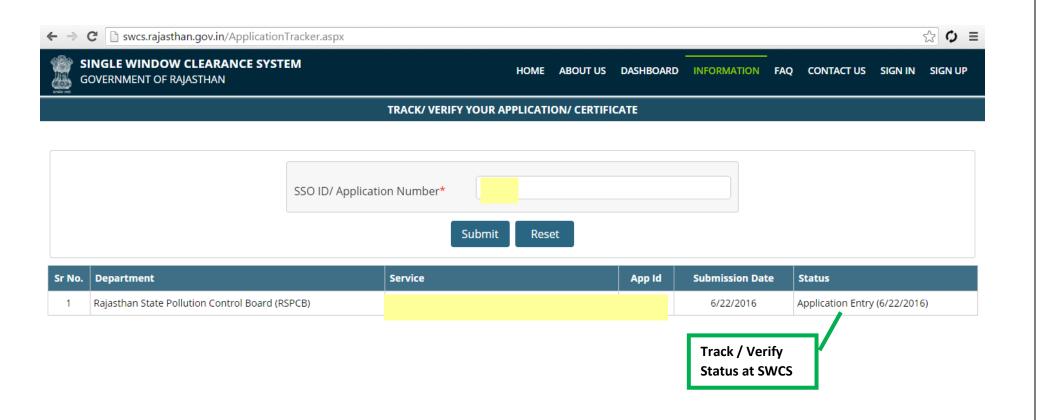

**Video User Guide :** <a href="http://swcs.rajasthan.gov.in/Tutorials.aspx">http://swcs.rajasthan.gov.in/Tutorials.aspx</a>

Screenshots of the entire process application approval process are provided below: