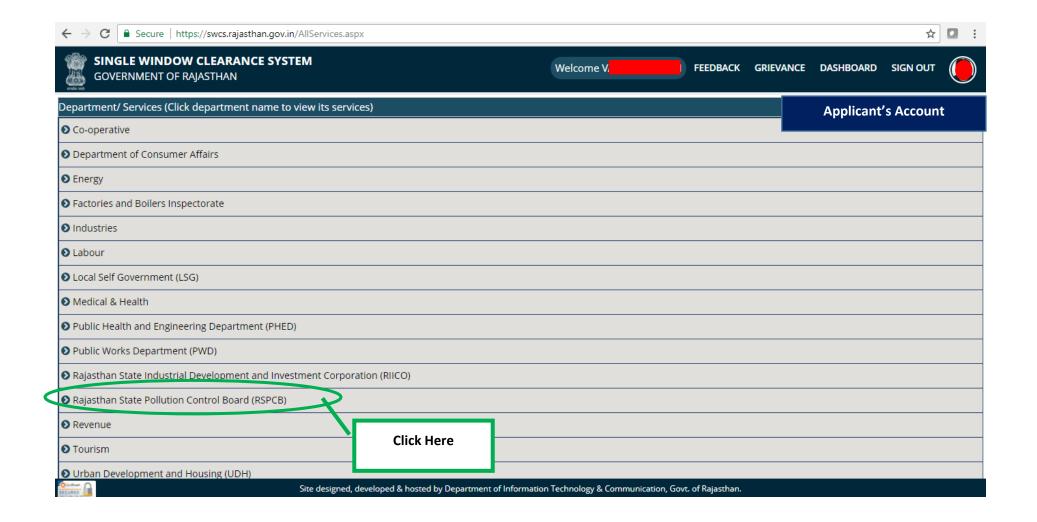

## **Government of Rajasthan**

'Consent to establish (under Water Act & Air Act)' is provided as a service through the online single window system

Rajasthan's advanced Single Window Clearance System (SWCS) allows online application, submission, payments, tracking of status, approvals and issuance of the certificate(s).

**Video User Guide :** <a href="http://swcs.rajasthan.gov.in/Tutorials.aspx">http://swcs.rajasthan.gov.in/Tutorials.aspx</a>

Screenshots of the entire process application approval process are provided below: