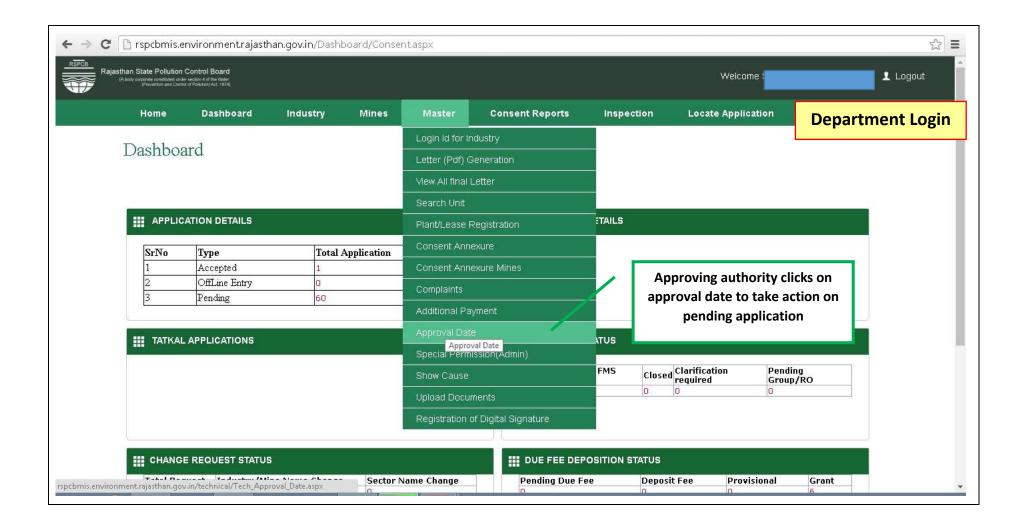

**Video User Guide :** <a href="http://swcs.rajasthan.gov.in/Tutorials.aspx">http://swcs.rajasthan.gov.in/Tutorials.aspx</a>

Screenshots of the entire process application approval process are provided below: