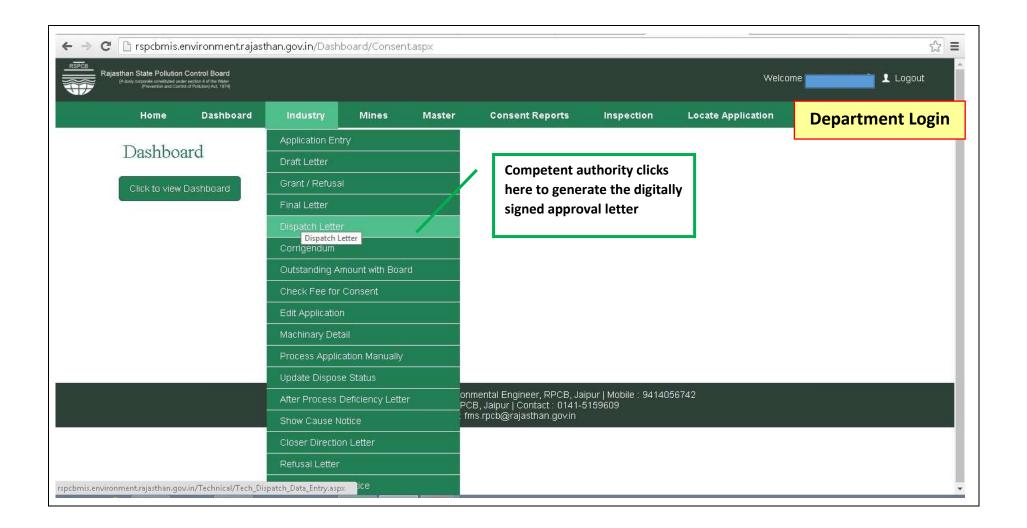

## **Government of Rajasthan**

'Consent to establish (under Water Act & Air Act)' is provided as a service through the online single window system

Rajasthan's advanced Single Window Clearance System (SWCS) allows online application, submission, payments, tracking of status, approvals and issuance of the certificate(s).

**Video User Guide :** <a href="http://swcs.rajasthan.gov.in/Tutorials.aspx">http://swcs.rajasthan.gov.in/Tutorials.aspx</a>

Screenshots of the entire process application approval process are provided below: