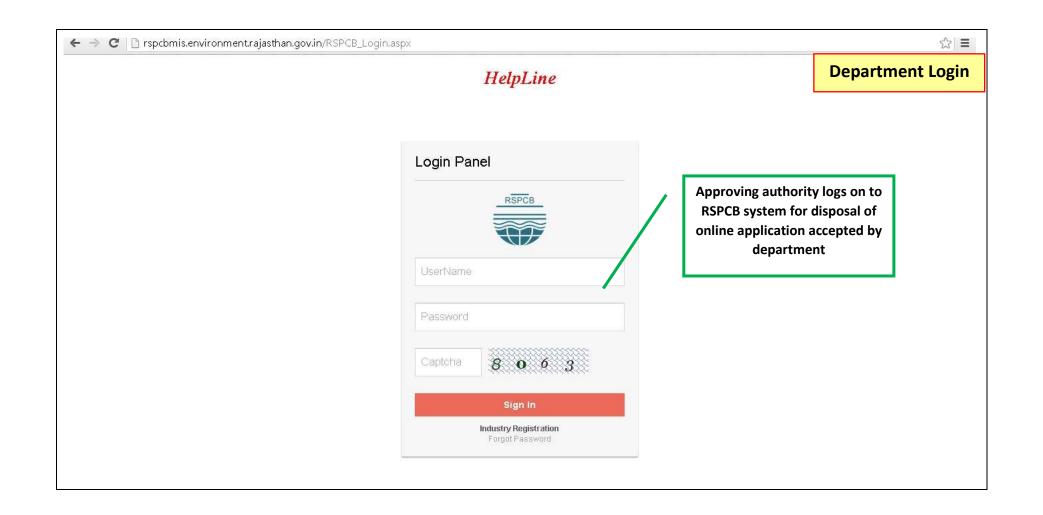

**Video User Guide :** <a href="http://swcs.rajasthan.gov.in/Tutorials.aspx">http://swcs.rajasthan.gov.in/Tutorials.aspx</a>

Screenshots of the entire process application approval process are provided below: