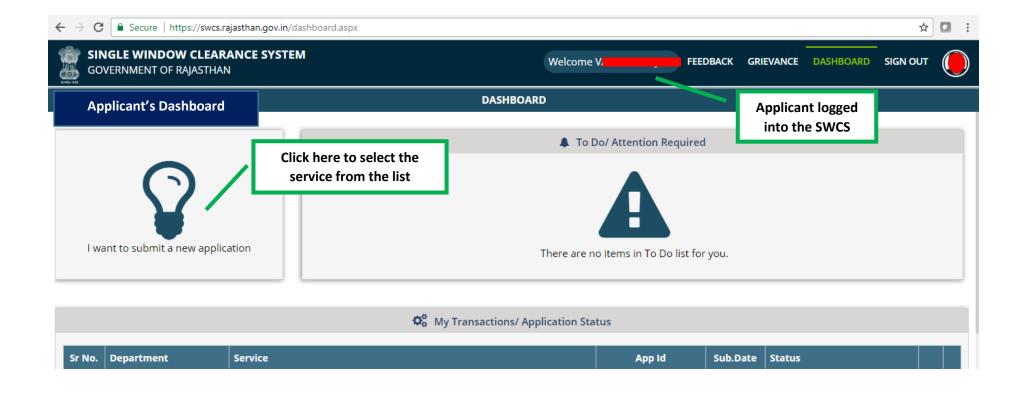

**Video User Guide :** <a href="http://swcs.rajasthan.gov.in/Tutorials.aspx">http://swcs.rajasthan.gov.in/Tutorials.aspx</a>

Screenshots of the entire process application approval process are provided below: