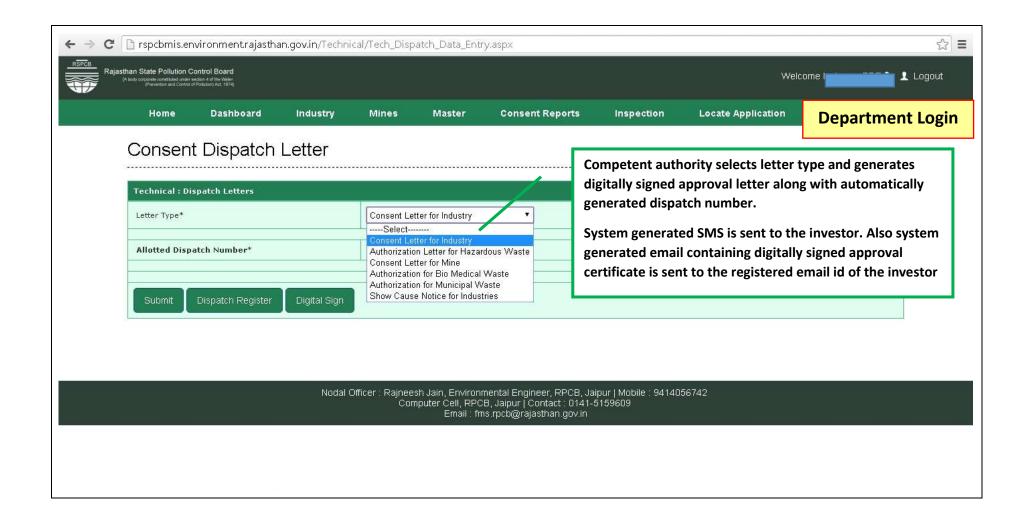

**Video User Guide :** <a href="http://swcs.rajasthan.gov.in/Tutorials.aspx">http://swcs.rajasthan.gov.in/Tutorials.aspx</a>

Screenshots of the entire process application approval process are provided below: