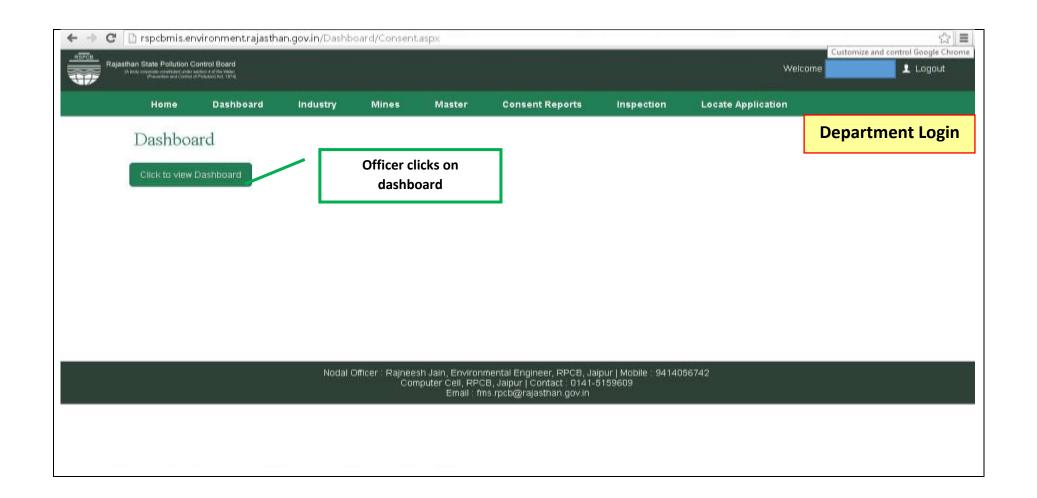

**Video User Guide :** <a href="http://swcs.rajasthan.gov.in/Tutorials.aspx">http://swcs.rajasthan.gov.in/Tutorials.aspx</a>

Screenshots of the entire process application approval process are provided below: