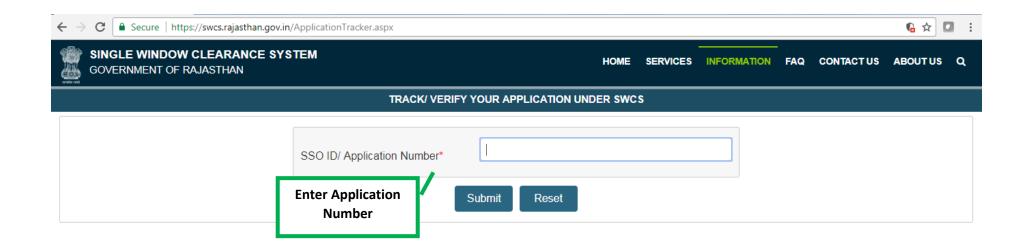

**Video User Guide :** <a href="http://swcs.rajasthan.gov.in/Tutorials.aspx">http://swcs.rajasthan.gov.in/Tutorials.aspx</a>

Screenshots of the entire process application approval process are provided below: