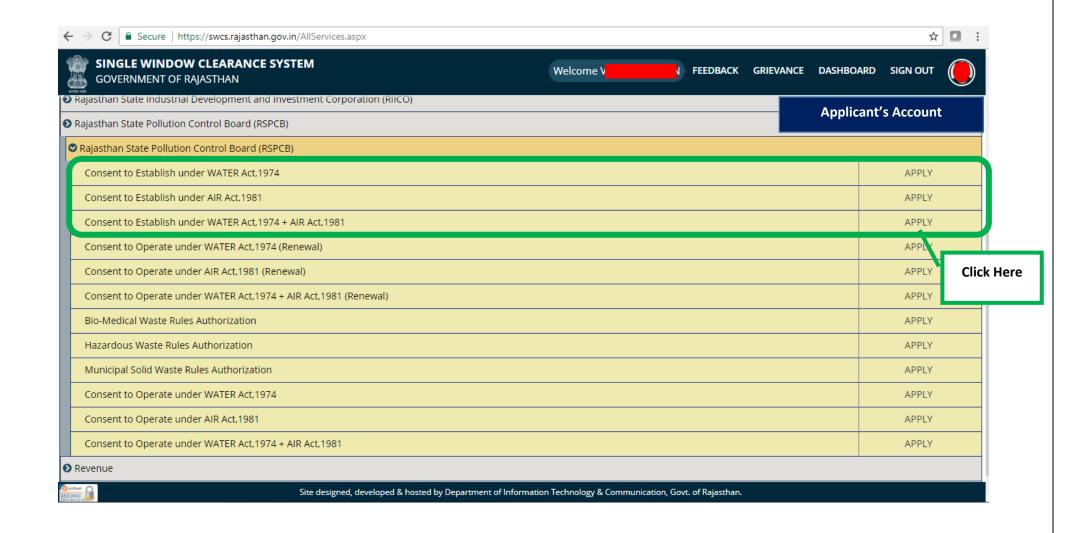

**Video User Guide :** <a href="http://swcs.rajasthan.gov.in/Tutorials.aspx">http://swcs.rajasthan.gov.in/Tutorials.aspx</a>

Screenshots of the entire process application approval process are provided below: