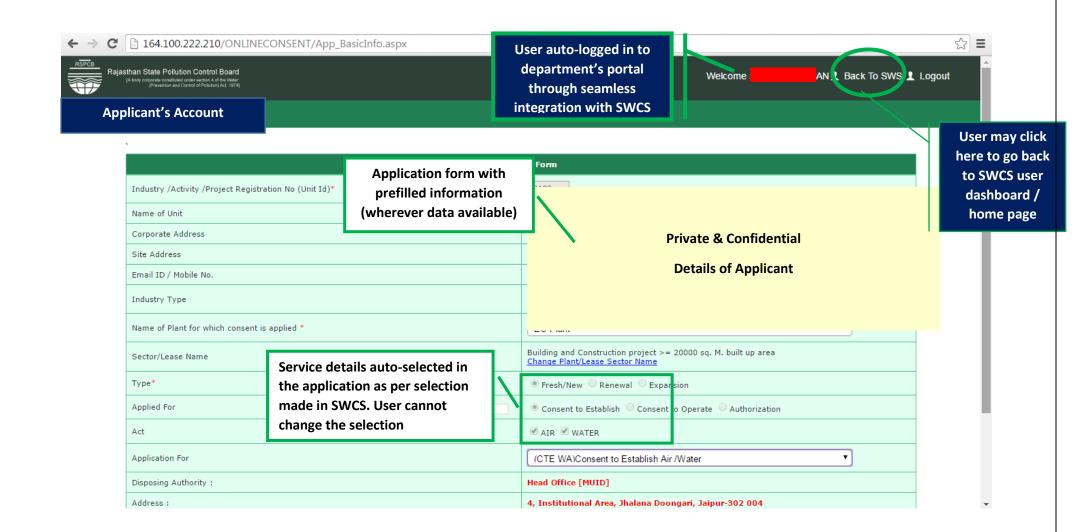

Common Information once provided in SWCS is populated in the respective form for which approval is applied. Only rest/additional fields are filled by the applicant, specific to the approval

Website : www.swcs.rajasthan.gov.in/

**Video User Guide :** <a href="http://swcs.rajasthan.gov.in/Tutorials.aspx">http://swcs.rajasthan.gov.in/Tutorials.aspx</a>

Screenshots of the entire process application approval process are provided below: