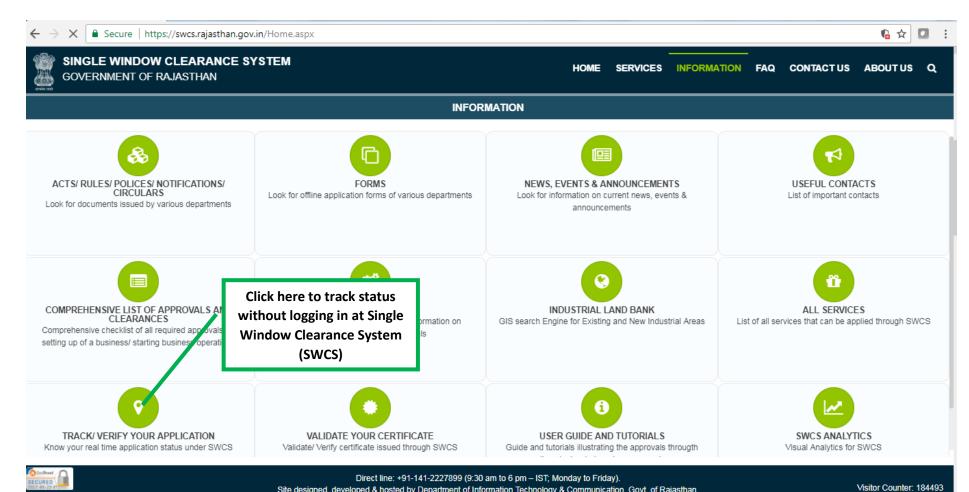

**Video User Guide :** <a href="http://swcs.rajasthan.gov.in/Tutorials.aspx">http://swcs.rajasthan.gov.in/Tutorials.aspx</a>

Screenshots of the entire process application approval process are provided below: