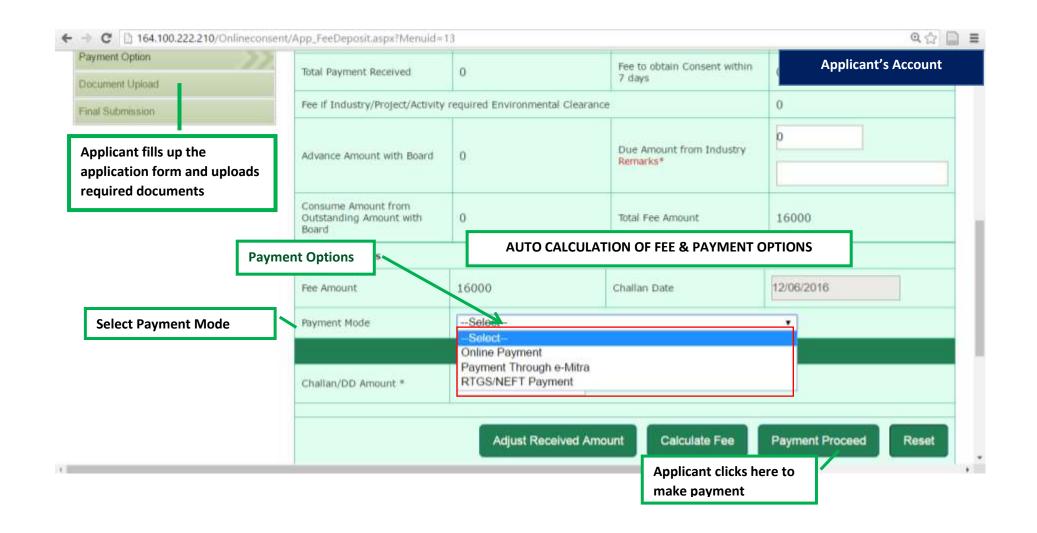

**Video User Guide :** <a href="http://swcs.rajasthan.gov.in/Tutorials.aspx">http://swcs.rajasthan.gov.in/Tutorials.aspx</a>

Screenshots of the entire process application approval process are provided below: